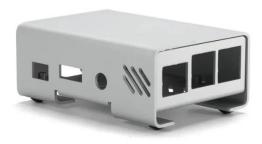

## RPI-1 - Aluminum case for use with Raspberry Pi

## Product Description

RPI-1 - Aluminum case for use with Raspberry Pi

Aluminum case exclusively for use with Raspberry Pi, compatible with 2B, 3B and 3B+ boards. All aluminum, polished and elegant metallic silver finish. The internal part is made to be conductive. Raspberry Pi board not included.

- For use with: Raspberry Pi
  Series: RPI
  External dimensions: 65 x 95 x 37 mm
- Body material: Aluminum