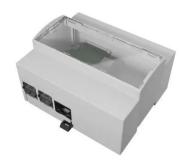

## 25.0610000.RP4 - Grey ABS case for use with Raspberry Pi 4

## Product Description

25.0610000.RP4 - Grey ABS case for use with Raspberry Pi 4

Italtronic proposes a new industrial, home and building automation enclosures useful to contain the more famous embedded electronic boards.

- Material: PC/ABS self-extinguishing
  Color: Grey
  RoHS compliant
  For use with: Raspberry Pi 4

- Series: Enclosures for embedded platforms
   External dimensions: 106.3 x 90.5 x 62 mm