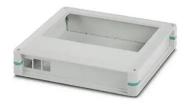

## 1104780 - Polycarbonate Case for Use with Printed-Circuit Boards in Light Grey

## Product Description

Polycarbonate Case for Use with Printed-Circuit Boards in Light Grey

Complete housing for printed-circuit boards. Includes housing half shell for Raspberry Pi 7" touch display, side panels with openings for all relevant connections, adhesive pads for affixing the Raspberry Pi model B2 and B3 computers, screws for housing and PCB attachment. Light grey housing with turquoise-blue corner inlays.

- For use with: Printed-circuit boards
- Color: Light greySeries: UCS
- External dimensions: 237 x 195 x 47 mm
  Body material: Polycarbonate