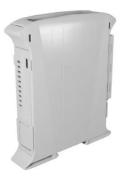

## Product Description

10.0012225.RP4 - ABS case in grey for use with Raspberry Pi 4 Italtronic proposes a new industrial, home and building automation enclosures useful to contain the more famous embedded electronic boards.

- Material: PC/ABS self-extinguishing
  Color: Grey
  RoHS compliant
  For use with: Raspberry Pi 4

- Series: Enclosures for embedded platforms
  External dimensions: 119.5 x 101 x 22.5 mm

Specifications