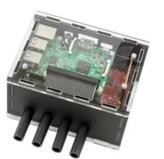

## Product Description

Raspberry Pi housing, acrylic black, for Raspberry Pi 2, 3 and B +

The ModMyPi PiOT relay board housing is for combining the Raspberry Pi B+/2/3 and the PiOT relay board. The case allows access to all four relays and the Raspberry Pi connections for protection against any high voltages. Features

- Laser cut acrylic
- Easily mountable housing
  Suitable for the Raspberry Pi B+/2/3
- Made in the UK
- GPIO slot
- GPIO slot
   Enables access to all Raspberry Pi and relay connections
   Includes 4x rubber grommets for shielding against high voltages
   Includes 1x gray 40-pin ribbon cable
   Light tops and matt black sides

- M3 mounting points
- For use with: Raspberry Pi 2, Raspberry Pi 3, Raspberry Pi B+
   Color: Black
- Housing material: Acrylic

Specifications

Scan this QR code to view the product All details, up-to-date prices and availability