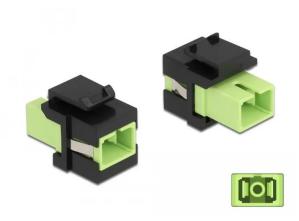

## 86811 - Keystone module SC Simplex socket to SC Simplex socket lime green / black

from **1,60 EUR** 

shipping weight: 0.10 kg Manufacturer: Delock

## Product Description

Keystone module SC Simplex socket to SC Simplex socket lime green / black

This module by Delock can be used to extend fiber optic cables. With its standardised dimensions it can be used for easy snap-in mounting in e.g. a Keystone patch panel, face plate or surface-mount box

- Connectors: 1 x SC Simplex female > 1 x SC Simplex female
- Color: lime green
- For multimode fibers
- Insertion Loss < 0.3 dB</li>
  With dust cover
- For installation in Keystone brackets with 19.2 x 14.9 mm
   Housing color: black
   Dimensions (LxWxH): approx. 27.4 x 16.5 x 21.9 mm