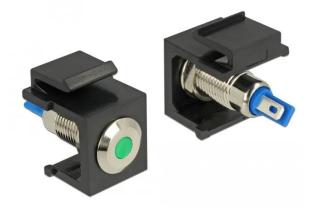

## Keystone LED green 6 V flat, black

This Keystone LED by Delock can e.g. B. installed in a housing or device and wired to display different operating states. Thanks to the standardized dimensions, it is easy to snap-in in various brackets, such as B. Keystone patch panels, boxes or housings.

- Connections: internal: 2 x solder connections
- Connections: internal: 2 x solder connections
   Operating voltage / current: 6 V DC / 30 mA
   For installation in Keystone brackets with 19.2 x 14.9 mm
   LED color: green
   Length in front of the front panel: approx. 1.5 mm

- Housing color: black
  Dimensions (LxWxH): approx. 23.7 x 16.3 x 22.3 mm