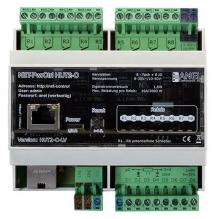

## Item no.: 345258 NET-PWRCTRL HUT 2C LV - 8 Ethernet / Internet controlled relays, 16A

## Product Description

NET-PWRCTRL HUT 2C LV - 8 Ethernet / Internet controlled relays, 16A

- 8 independently via Ethernet/Internet browser controlled relays, worldwide control.
- 8 inputs or outputs configurable.
  Screw terminals.
- Separable connections.
- No software (except web browser) is needed to control or adjust the device.
  HTML pages can be changed and uploaded.
  8-30 V~/10-40 V- power supply for electronic.

- Specification: 8 relays
  Power supply: 8-30 V~/10-40 VPower consumption: 1,6 W
  Max. load of each relay: 16 A/250 V~; 16 A/14-; TÜV R50126372
  Temperature range: -20°C to +60°C
  Humidity: 10 to 90%, non-condensing
  Dimensions: L 106 x B 9 x H 59 mm; 6 DIN rail fuses (17.5 mm) = 105 mm
  Delivery contents: DIN rail case, Ethernet cable
  System requirements: Windows XP. Vista, 7, 8, 10, Android, iPad, network
- System requirements: Windows XP, Vista, 7, 8, 10, Android, iPad, network
   Tested with: IE, Chrome, Opera, Firefox, Safari, Android, iPad