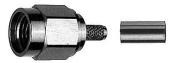

## Item no.: SC1-SMARV-PC10 SC1-SMARV-PC10 - RP-SMA plug (m) straight for RG58, RG58 C/U

1,64 EUR Item no.: SC1-SMARV-PC10 shipping weight: 0.10 kg Manufacturer: Panorama Antennas

## Product Description

RP-SMA plug (m) straight for RG58, RG58 C/U SMA reverse plug (m) for the following cable types: RG58, RG58C/U, LMR240, CS29 panorama cable, CS23 panorama cable.

- Version: StraightSurface: Nickel-plated or gold-plated • Assembly: Inner conductor soldering or crimping; Outer conductor crimping