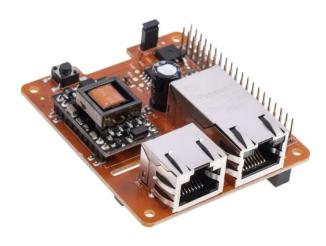

## Product Description

Power over Ethernet (PoE) Switch HAT für Raspberry Pi

The RS Pro power over Ethernet switch HAT powers your Pi board using Ethernet, meaning that there is no need for a power supply. You can plug the HAT right on top of your Pi and start working on your project straightaway. The HAT comes with one Ethernet cable plus mounting hardware. It features overload, over temperature and short circuit protection.

- Doesn't require the use of GPIO pins great if you want to add on extra boards
- No assembly or soldering needed
  On/off button
- 802.3af (mode A and B) PoEClass 0 device
- Fully isolated switched mode power supply (SMPS), 1500 V isolation input to output
  Up to 87% high efficiency regulated output
  36 to 56 V input voltage, 5 V output voltage and 10 to 1300 mA output power

- 6.5 W maximum output power
  ATtiny 13 A microcontroller for power management