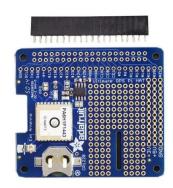

## 2324 - Raspberry Pi GPS HAT

## Product Description

Raspberry Pi GPS HAT

The Adafruit INDUSTRIES GPS Raspberry Pi HAT is the latest device to add GPS to the Raspberry Pi (model A+, B+ or Pi 2) and provide accurate time and position. It is not suitable for Raspberry Pi 3. The HAT adopts the Raspberry Pi hardware UART to send and receive data to and from the GPS module.

- 165 dBm sensitivity, 10 Hz updates, 66 channels
  Built-in Real Time Clock (RTC) slot in a CR1220 backup battery for 7 years or more, even when the Raspberry Pi is powered off
  Fix status LED flashes to indicate when the GPS has determined the current coordinates
- Internal patch antenna that works well when used outdoors + u.FL connector for external active antenna for use indoors or in locations without a clear view of the sky
   Only 20 mA current consumption
- PPŚ output on Fix, standard on pin no. 4