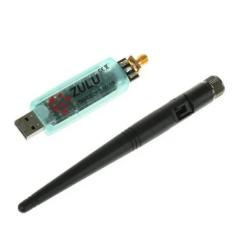

## Product Description

RF Solutions RADIOPi Modem Dongle for Raspberry Pi

The RADIOPi wireless dongle is an easy to use plug and play RF modem link. It will transmit directly to the BLIZZARD radio modem and ZULU radio module types. **Operation Modes:** 

- One-to-One: Point to point serial cable replacement
- Broadcast Mode: Single master sending to many slaves on the same address
- One-to-Many: Single master sending to many slaves on individual addresses
   Many-to-One: Many transmitters sending to a single slave
- Operating frequency range: 868 to 870 MHz ISM/SRD-band with 5 channels
  RF output power: Up to +20 dBm
  Receiver sensitivity: -116 dBm
  Data rate: Up to 56 kbps
  Range: Up to 1000 m
  Powered from USB socket
  SMA antenna connector

- SMA antenna connector •
- Operating temperature range: -40°C to +85°C
   Applications: Remote networking, M2M communications, USB cable replacement and local communication for the Internet-of-Things (IoT)