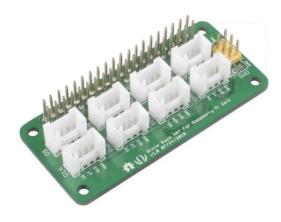

## 103030276 - Grove Base HAT with 8 Grove Module Connectors for Raspberry Pi Zero

14,<sup>35</sup> EUR

shipping weight: 0.10 kg Manufacturer: seeed Studio

## Product Description

Seeed Studio Grove Base HAT with 8 Grove Module Connectors for Raspberry Pi Zero

The Grove Base HAT for Raspberry Pi Zero provides digital/analog/I2C/PWM/UART ports. With the help of the build-in MCU, there is also a 12-bit 6 channel ADC. Currently, more than 60 Groves will help you extend functionalities with Raspberry Pi.

- Supports Raspberry 2/3, B/B+, Zero/4
- Build-in MCU12-bit ADC

- Multi-type Grove port
  Compatible: Raspberry Pi 4