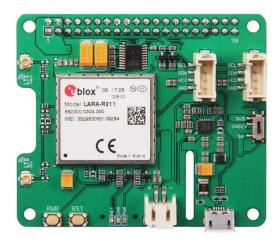

## Product Description

Seeed Studio LTE Cat. 1 Pi HAT Cellular Communications Add On Board For Raspberry Pi

The LTE Cat 1 Pi HAT is an open-source cellular extension modem for Raspberry Pi, based on u-blox LARA-R2xx series. It is compatible with Raspberry Pi 1 model B+ up to

This version of the LTE Cat 1 Pi HAT is designed for LTE Category 1 networks with 2G fallback, embedding common protocols, like TCP/UDP, HTTP.

LTE Cat. 1 Pi HAT support UART and USB interfaces. Raspberry Pi can communicate with LTE Cat. 1 Pi HAT via UART using AT commands without the need of any special driver. This Pi HAT is well suited for rapid prototype building.

- Compatible with Raspberry Pi 1 model B+ up to Raspberry Pi 4
   Can communicate using UART and USB interfaces
   Includes I2C and digital Grove connectors to connect Grove modules
   Access to both IPV4/IPV6 with dual stack capabilities
   Wide range of embedded protocols such as TCP, UDP, HTTP, FTP, SSL
   Supports AT commands with 3GPP TS 27.007 [8], TS 27.005 [9] standards