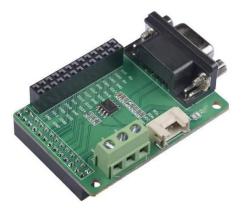

## Product Description

Seeed Studio RS485 Addon Board For Raspberry Pi

RS-485 is a cost-effective solution in serial communication networks. It can be used up to data rates at 10 Mbit/s or distances up to 1200 m at lower speeds. This RS-485 shield is a standard add-on board for the Raspberry Pi. It is integrated with a simple screw terminal as well as DB9 interface.