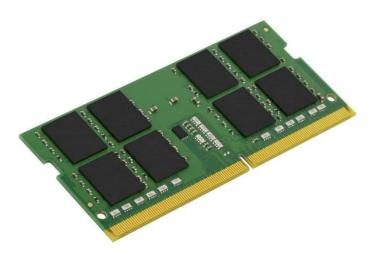

## KCP426SD8/16 - 16 GB DDR4 2666 MHz, 1 Modul

68,<sup>45</sup> EUR

Item no.: 346371 shipping weight: 0.10 kg Manufacturer: Kingston

## Product Description

DDR4 - 16 GB - SO DIMM 260-PIN - unbuffered

DDR4 brings some improvements in speed and performance compared to previous generations. A fourth generation RAM bar has more pins connecting it to the board to accommodate the higher speed. Each DIMM gets a direct line to the CPU controller to avoid delays or bottlenecks in the data transfer from the CPU to the RAM. DDR4 also contains innovations that reduce power requirements and increase reliability.

- Product type: RAM memory
  Capacity: 16 GB
  Memory type: DDR4 SDRAM SO DIMM 260-PIN
  Expansion type: Generic
  Data Integrity Check: Non-ECC
  Speed: 2666 MHz (PC4-21300)
  Latency: CL17
  Professor Footunes Duel Book, unbuffered

- Performance Features: Dual Rank, unbuffered
   Voltage: 1.2 V
- Metal coating: Gold