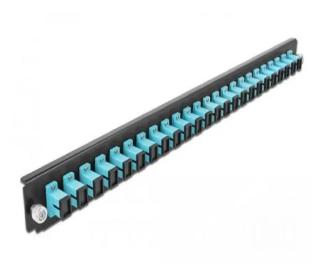

## 19? fibre optic splice box front panel 24 port SC Simplex aqua

### Product Description

This front panel from Delock can be installed in the 19? splice box from Delock.

- Connections: 24 x SC simplex socket > 24 x SC simplex socket
- Colour: aquaFor 24 OM3 multimode fibres

- For 24 OWS multimode libres
  Zirconium ceramic ferrule with protective cap
  For mounting in 19? splice box, 1 U
  Housing colour: black
  Dimensions (LxWxH): approx. 482.6 x 44.0 x 44.0 mm