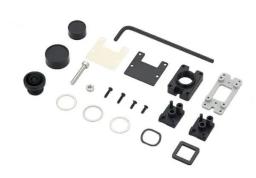

## Product Description

Video Capture Module Mounting Bracket

The Designspark Raspberry Pi camera assembly kit by Entaniya is for attaching a 220° lens (super-wide fisheye) with a blue cut filter to the Raspberry Pi Camera V2. This camera is not included in this kit so it has to be purchased separately.

- RP-220 lens included
- Includes a sheet of fibre glass
   Aluminium plate with excellent heat radiation efficiency
- Solid aluminium block cutting parts
  8 megapixels fixed focus (it's possible to adjust the focus with bezel) lens is included