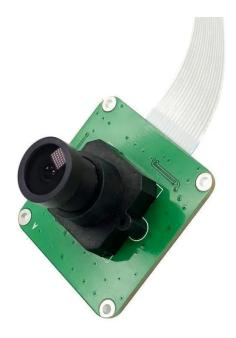

## MS103 - Camera Module CSI-2 with 2592 x 1944 Resolution

## Product Description

Camera Module CSI-2 with 2592 x 1944 Resolution

The Okdo CAM-0V5647 is a low-cost fisheye lens and wider field view camera module. It connects via a ribbon cable to the CSI connector on the Raspberry Pi. The video and still image quality is better than a USB webcam.

- Wide angle camera module
  Relative illumination is 52%
  Type: Camera module

- Supported Video Ports: Raspberry Pi
  Number of channels: 1
- Supported bus interfaces: CSI-2
  Maximum supported resolution: 2592 x 1944