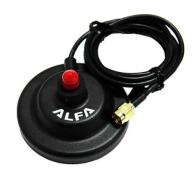

## Product Description

ARS-AS01 - Antenna Stand with Magnetic Base

ALFA ARS-AS01 - Aritema state with Magnetic base

ALFA ARS-AS01 is a magnetic mount antenna base with RP-SMA connector. It comes with an antenna extension cable built into the base (1 m). This is a great way to get more signal on your ALFA Network wireless receiver, such as ALFA models AWUS036NH. Simply connect this magnetic base to your ALFA adapter's RP-SMA port with the built-in cable and then connect the ALFA antenna you already own to the top of the magnetic mount base. Now you can place your antenna up to 1 m away from the adapter for improved reception. Note this item itself is not an antenna, it is a base that you can use with your compatible RP-SMA antenna.

- Type: Magnetic antenna base
- Connector: RP-SMA female
  Cable length: 1000 mm
- Impedance: 50 ohm
- Operating frequency: 1 ~ 6 GHz
   Attenuation: -5.5 dB max.
- Coaxial cable: RG-174

Specifications