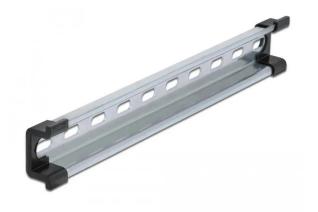

## Top-hat rail 35 x 15 mm (25 cm) steel

This top-hat rail from Delock is suitable for mounting various electronic devices and components.

The top-hat rail can be fixed in a control cabinet and is used as a mounting system for e.g. power supplies, screw terminals and interface modules. To enable easy mounting, the top-hat rail is provided with slotted holes.

- Mounting hole: 15.0 x 6.2 mm
  Material: steel
- Dimensions (LxWxH): approx. 250 x 35 x 15 mm
  Package contents: 1 x top-hat rail, 2 x end cover

Specifications

Scan this QR code to view the product All details, up-to-date prices and availability