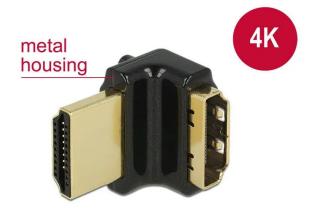

## Product Description

Adapter High Speed HDMI with Ethernet - HDMI-A female > HDMI-A male 4K 90° angled up black

This HDMI adapter from Delock can angle the socket of the HDMI device, such as a flat screen etc., upwards by 90°. This makes it easy to connect the HDMI cable if the existing HDMI socket is difficult to access.

- Connectors: High Speed HDMI-A 19 pin female > High Speed HDMI-A 19 pin male
   High Speed HDMI with Ethernet (HEC) Specification
   Angled 90° top

- Arigide 90 top
  Contacts with gold plating
  Resolution up to 3840 x 2160 @ 60 Hz (depending on your monitor and system)
  Metal housing
  Dimensions (LxWxH): approx. 21.0 x 19.0 x 14.5 mm
  Colour: black