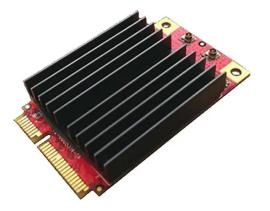

## Product Description

WMX7402-3 - Wi-Fi 6 802.11ax 3x3 MU-MIMO 5 GHz Single Band Module

The WMX7402-3 enterprise module is a highly integrated wireless local area network (WLAN) mPCle module. The module is based on Qualcomm QCN9074 and features 802.11ax Wi-Fi 6 optimal for Enterprise access points and Campus deployments. With 3x3 MU-MIMO, the maximum PHY rate is 3603 Mbps achieved in 802.11ax 3x3/160 MHz native operation.