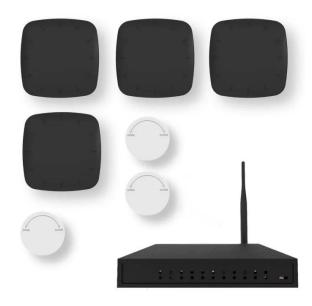

## Product Description

AoA G2 Gateway KitThe Minew AoA G2 Gateway Kit, the latest Bluetooth hardware with emerging Angle of Arrival technology, includes a G2 Gateway, four AoA locators and five 6-metre network cables to provide indoor location services with sub-metre accuracy across all industries.

- Model: AoA G2 Gateway Kit- Size: G2 Gateway: 98.6 x 27.2 x 171 mm; AR1 Locator: 224.5 x 224.5 x 75.7 mm- Colour: Black- Temperature: -15°C ~ 55°C- Weight: G2 Gateway: 398 g; AR1 Locator: 535 g- Materials: ABS+PC- Bluetooth: Bluetooth LE 5.1- Chip: nRF52 series- Transmission range: 400 square metres (ref.)