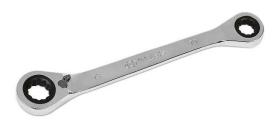

## Product Description

RRW1013 - Reversible Ratchet Wrench

Steel wrench with 10 and 13 mm sizes, and easy switching between tightening and loosening modes. The wrench is ideal for quick and convenient installation of RF elements® products.