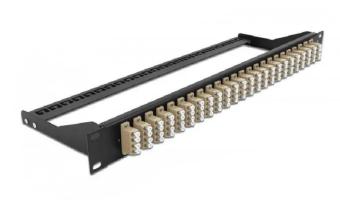

## 43400 - Delock 19" LWL Patchpanel, 24 Port LC Quad, beige

## Product Description

Delock 19" LWL Patchpanel, 24 Port LC Quad, beige

This patch panel by Delock can be mounted in a 19? rack. The jacks on the front and rear of the panel provide convenient connections for fibre patch cable. Package content:

- 19? patch panel
- Connectors: 24 x LC Quad female >; 24 x LC Quad female
  Colour: beige
  For 96 OM2 Multi-mode fibers

- Zirconia ceramic ferrule with protection cap
  For mounting in 19? racks, 1U
  Removable strain relief
  Housing colour: black
  Dimensions (LxWxH): ca. 482.6 x 150.0 x 43.6 mm