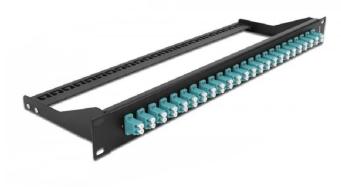

## Product Description

Delock 19" LWL Patchpanel 24 Port LC Duplex aqua This patch panel by Delock can be mounted in a 19? rack. The jacks on the front and rear of the panel provide convenient connections for fibre patch cable. Package content:

- 19? patch panel
- Connectors: 24 x LC Duplex female >; 24 x LC Duplex female
- Colour: aqua
  For 48 OM3 Multi-mode fibers

- Zirconia ceramic ferrule with protection cap
  For mounting in 19? racks, 1U
  Removable strain relief
  Housing colour: black
  Dimensions (LxWxH): ca. 482.6 x 150.0 x 43.6 mm