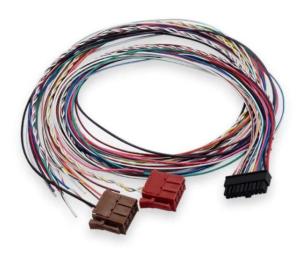

## Product Description

PPCB00000300 - Tacho Cable

This tacho cable is a special cable dedicated for an easy tachograph connection. It has two sockets for plug and play connection – K-LINE (D connector) & TachoCAN (C connector) – and an already prepared pair of twisted wires for another CAN connection. There are 2 versions of tacho cable:

- Tacho cable complete with all 20 wires for a variety of use cases based on the client's needs.
- Simplified tacho cable with the wires that are only needed for Remote Data Download (RDD) and FMS solution VCC(+), GND(-), DIN1, CAN1 Low and High, CAN2 Low and High, and K-LINE. There is no need to hide or cut any additional wires.

Tacho cable gives you an easy access to the following data:

- Download tachograph files remotely
  Get CAN data from the heavy vehicles using FMS J1939 standard
  Receive live vehicle data from tachograph via K-LINE

The cable can be used with FMB640, FMC640, FMM640, FM6300, and FMB630 devices.

Specifications

Scan this QR code to view the product

All details, up-to-date prices and availability