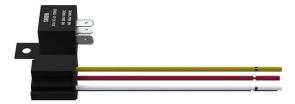

Item no.: 351694 PPEX00003260 - 12 V, 40 A Automotive Relay

- Immobilizer scenario
  Anti-Theft Solution and Stolen Vehicle Recovery
- Secure vehicle disabling
   Automated Drivers Time Tracking And Identification

- Contact rating: 30 A/40 A 14 V DC
  Coil voltage: 12 V DC
  Coil power: 1.8 W
  Release voltage: ?10%
  Pickup voltage: ?70%
  Insulation resistance: 100 ?
  Contact resistance: 100 ?
  Between open contact: 500 V AC
  Between coil & contact: 750 V AC
  Between coil & contact: 750 V AC
  Dimension: 25.0 x 27.4 x 28.4 mm
  Weight: 40 g
  Supported by: FMB120, FMB122, FMB125, FMU125, FMC125, FMU126, FMB130, FMU130, FMC130, FMM130, FMB140, FMB202, FMB204, FMB208, FMB208, FMB640, FMC640, FMM640, FMB900, FMB910, FMB920
  For use with Teltonika TFT100