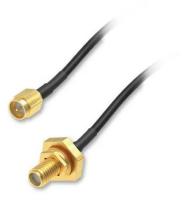

## Product Description

PR2VM20M - SMA Cable Extension SMA (f) to SMA (m) cable extension (2 m) for use with most Teltonika routers and gateways.

- Connector 1: SMA (female)
  Connector 2: SMA (male)
  Cable: 2000 mm
  Cable attenuation: 3.5 dB @ 2700 MHz

- Cable attenuation: 3.5 dB @ 270
  Impedance: 50 ?
  Frequency: 0-6000 MHz
  VSWR: 1.35 max
  Temp. range: -55?C to +155?C
  Working voltage: 335 Vmax
  Withstand voltage: 1000 Vrms
  Durability: ?500 cycles
  Weight: 50 g