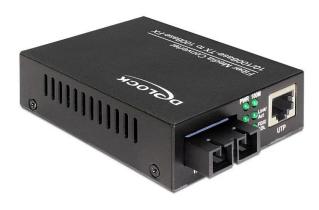

# 86215 - Media converter 100Base-FX SC SM 1310 nm 20 km

### Product Description

Delock Media Converter 100Base-FX SC SM 1310 nm 20 km

With this Fast Ethernet media converter from Delock you can expand your network with an optical fibre connection. Specification

- For single mode fibres, 1310 nm wavelength
- Range up to 20 km with 9/125 µm fibre

  Connectors: SC Duplex connector for 100 Base-FX; RJ45 connector for 10/100 Base-TX

  Data transmission rate up to 100 Mb/s
- 6 LEDs for status control
- DIP switch for configuration of LFP (Link Fault Pass Through),
   half or full duplex, 10 or 100 Mb/s operation

- Power supply via supplied 5 V power supply unit
  Power consumption: 2.5 W
  Dimensions (LxWxH): approx. 95 x 70 x 26 mm