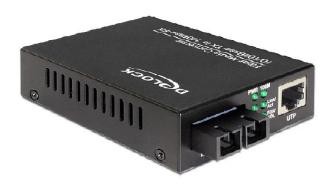

### Product Description

Delock Media Converter 100Base-FX SC MM 1310 nm 2 km

With this Fast Ethernet media converter from Delock you can expand your network with an optical fibre connection. Specification

- For multi-mode fibres, 1310 nm wavelength
- Range up to 2 km with 50/125 µm fibre

  Connectors: SC Duplex connector for 100 Base-FX; RJ45 connector for 10/100 Base-TX

  Data transmission rate up to 100 Mb/s
- 6 LEDs for status control
- DIP switch for configuration of LFP (Link Fault Pass Through),
   half or full duplex, 10 or 100 Mb/s operation
- Power supply via supplied 5 V power supply unit
  Power consumption: 2.5 W
  Dimensions (LxWxH): approx. 95 x 70 x 26 mm