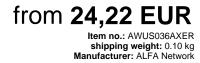

## Item no.: AWUS036AXER AWUS036AXER - WiFi 6 2x2 MIMO Wireless USB Adapter





## Product Description

AWUS036AXER - WiFi 6 2x2 MIMO Wireless USB Adapter

AWUS036AXER is the WiFi 6 (802.11ax) 2x2 dual-band 2.4/5 GHz high-performance USB adapter. It supports IEEE 802.11ax/ac/a/b/g/n compatible 2T2R WLAN to add WiFi functionally to your laptops and PC.

- Chipset: Realtek RTL8832BU
- IEEE 802.11 standards: a/b/g/n/ac/ax
  USB interface: USB 3.2 Gen 1 Type-A
- Frequency: 2.4 GHz, 5 GHz
  Data rate: 11b: 1, 2, 5.5, 11 Mbps; 11a/g: 6, 9, 12, 18, 24, 36, 48 and 54 Mbps; 11n: up to 300 Mbps; 11ac: up to 866.7 Mbps; 11ax 2.4 GHz: up to 573.5 Mbps; 11ax Data rate. The. 1, 2, 5, 5, T1 Mbps, Tra/g. 6, 9, 12, 16, 24, 5 GHz: up to 1201 Mbps
  LED: WiFi status
  Antenna: Integrated 2x2 antenna
  Security/encryption: WEP 64/128-bit; WPA/WPA2/WPA3
  Power input: DC 5 V/800 mA

-