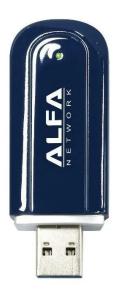

## Product Description

AWUS036AXER - WiFi 6 2x2 MIMO Wireless USB Adapter

AWUS036AXER is the WiFi 6 (802.11ax) 2x2 dual-band 2.4/5 GHz high-performance USB adapter. It supports IEEE 802.11ax/ac/a/b/g/n compatible 2T2R WLAN to add WiFi functionally to your laptops and PC.