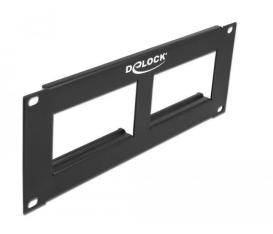

## Easy 45 10" patch panel cut-out 2 x 90.5 x 45.2 mm, 2 U, black

## Product Description

This patch panel from Delock can be used for installation in a 10? equipment cabinet. The standardised dimensions make it suitable for easy mounting of Easy 45 modules. Easy 45 is a variable, modular system that makes it possible to assemble components such as sockets, HDMI or USB connections according to one's own needs. The Easy 45 modules are standardised and can be mounted in various module supports or parapet channels. Easy 45 forms the interface between electrical, network and system installations and numerous peripheral devices, such as TVs, monitors, printers, notebooks and many more.

- 2x cut-out 90.5 x 45.2 mm
  For mounting in 10" cabinets, 2 U
- Material: MetalColour: black
- Dimensions (L x W x H): approx. 254.0 x 87.0 x 13.1 mm