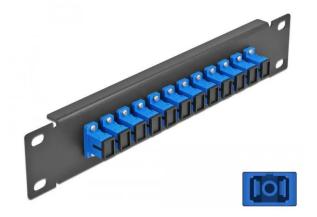

## Item no.: 353977 10? FO patch panel 12 port SC simplex blue 1 U black

## Product Description

This patch panel from Delock is equipped with twelve SC simplex couplings and is suitable for installation in a 10? network cabinet. With the SC simplex couplings, fibre optic plugs can be easily connected to each other. Specification

- Connectors: 12 x SC Simplex female > 12 x SC Simplex female
- For singlemode fibreCeramic sleeve
- With dust cover Colour: blue
- For mounting in 10? network cabinet, 1 U
  12 ports with SC Simplex couplings
  Housing material: metal