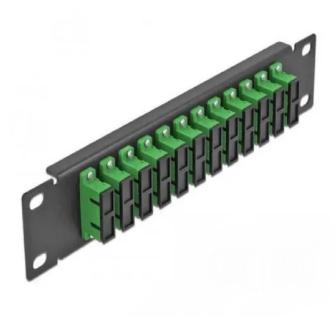

# Product Description

This patch panel from Delock is equipped with twelve SC duplex couplings and is suitable for installation in a 10? network cabinet. The SC duplex couplings can be used to easily connect fibre optic plugs to each other. Specification

- Connectors: 12 x SC Duplex female > 12 x SC Duplex female
- For singlemode fibreCeramic sleeve
- With dust cover Colour: green
- For mounting in 10? network cabinet, 1 U
   12 ports with SC Duplex couplings
   Housing material: metal

- Housing colour: black
  Dimensions (LxWxH): approx. 254 x 44 x 10 mm