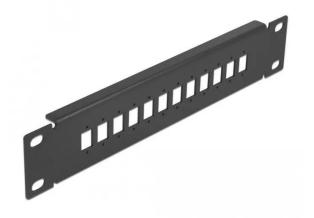

## Product Description

This patch panel from Delock can be installed in a 10? equipment cabinet. It offers 12 installation slots for the individual mounting of SC simplex or LC duplex couplings.

- For mounting in 10? network cabinet, 1 U

- Rectangular cut-out 13.2 x 9.6 mm
  Hole spacing: approx. 16.2 mm
  Enclosure colour: black
  Dimensions (LxWxH): approx. 254 x 44 x 10 mm

Package contents

• 10? fibre optic patch panel

Packaging

• Box

Specifications