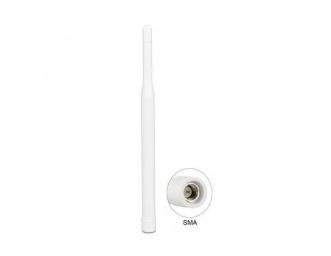

## LTE antenna SMA connector 0.3 - 2.9 dBi omnidirectional rigid white

## Product Description

This antenna from Delock enables the use of various LTE bands indoors. It is fully compatible with GSM, UMTS, LTE, ZigBee 928 MHz, DECT, NB-IoT, Z-Wave and LoRa 915

- Connection: 1x SMA plug
  GSM, UMTS, LTE, ZigBee 928 MHz, DECT, NB-IoT, Z-Wave, LoRa 915 MHz
  Frequency range: 880 960 MHz; 1710 1880 MHz; 1850 1990 MHz; 2110 2170 MHz
  Antenna gain: 0.3 2.9 dBi
  Impedance: 50 Ohm
  VSWR: 2.5 (824 1990 MHz); 3.0 (2110 2170 MHz)
  Polarisation: Linear, vertical
  Operating temperature: -20°C ~ 70°C
  Housing material: Rubber
  Colour: White
  Antenna length: approx. 19 cm

- Antenna length: approx. 19 cm
  Thread diameter: approx. 11.7 mm