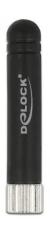

## WLAN 802.11 b/g/n antenna RP-SMA connector 1.7 - 3.7 dBi omni rigid flex. Material black

## Product Description

This antenna from Delock enables the use of the 2.4 GHz band indoors. It is fully compatible with Bluetooth, WLAN 2.4 GHz, ZigBee 2.4 GHz, ISM 2.4 GHz.

- Connection: 1 x RP-SMA plug
  Bluetooth, WLAN 2.4 GHz, ZigBee 2.4 GHz, ISM
  Frequency range: 2.4 2.5 GHz
  Antenna gain: 1.7 3.7 dBi
  Impedance: 50 Ohm
  VSWR: 1.57
  Polyrightips linear and incl.

- VSWR: 1.57
  Polarisation: linear, vertical
  Operating temperature: -40 °C ~ 85 °C
  Housing material: ABS
  Colour: black
  Antenna length: approx. 4.73 cm