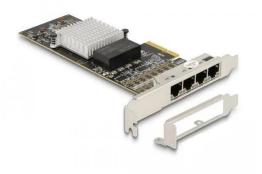

## Item no.: 358249 PCI Express x4 card to 4 x RJ45 Gigabit LAN i350

## Product Description

The PCI Express card from Delock offers four network connections with a transfer rate of up to 1000 Mbps.

- Connections: external: 4 x Gigabit LAN RJ45 socket; internal: 1 x PCI Express x4, V2.1
- Obline of the other oth
- Supports IEEE 802.37 802.3u / 802.3ab
   Supports IEEE 802.3cz (Energy Efficient Ethernet)
   Supports Wake On LAN (WOL)
   Supports IEEE 802.1Q Virtual LAN (VLAN)

- Supports 9k jumbo frames
  LED indicator for connection and activity

System requirements

- Windows 8.1/8.1-64/10/10-64
  PC with a free PCI Express x4 / x8 / x16 / x32 slot

Package contents

- PCI Express card
- Low profile bezel Driver CD
- Instruction manual
- Specifications