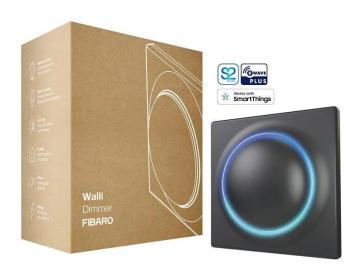

## **Walli Dimmer**

## Product Description

With the FIBARO Walli Dimmer, you always adjust your lighting to the respective occasion. The small flush-mounted module is combined with a visually appealing switch that can be used to dim the existing lighting.

The small FIBARO Walli Dimmer measures both the active power and the energy consumption and converts this into a visual signal by means of the LED ring. Installation is child's play and can be carried out according to your individual wishes.

The FIBARO Walli Dimmer can be used for the following lamps:

- conventional incandescent lamps and halogen lamps
- ELV halogen lamps and dimmable LED lamps (with electronic transformers)
   LV halogen lamps (with ferromagnetic transformers)
   dimmable LED lamps
   dimmable compact fluorescent lamps CFL tube

- Dimmer for existing lighting systemsScene control
- Can be used with FIBARO Bypass 2
  Power supply: 110 230V, 50/60Hz
  Safety: S2

- SmartStart capable
- Radio technology: Z-Wave Plus