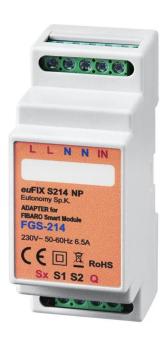

## Item no.: 357975 euFIX S214 DIN adapter without button

The Eutonomy euFIX S214NP is suitable for the FIBARO Smart Module (FIBEFGS-214) and does not have a button.

- Suitable for FIBARO FGS-214
- Version without button
  Power supply: 230 V, 50/60 Hz