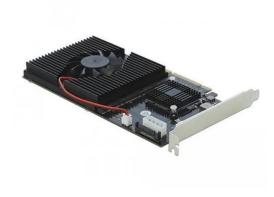

## PCI Express x8 / x16 card to 4 x internal NVMe M.2 Key M

## Product Description

This PCI Express card from Delock expands the PC by four M.2 slots. Up to four M.2 SSDs in 22110, 2280, 2260 and 2242 format can be connected to these. With the help of the large heat sink and the fan, sufficient cooling of the M.2 modules is ensured.

Especially in the gaming and server sector, this card is ideally suited to expand the existing system with four fast M.2 NVMe slots. All slots can be used simultaneously.

- Connectors: Internal: 1x PCI Express x8 / x16, V3.0, 4x 67 Pin M.2 Key M Slot, 1x SATA 15 Pin power connector, 1x Molex 4 Pin power connector, 1x 2 Pin header for fans
- Chipset: Asmedia ASM2824
- Interface: PCle
   Supports M.2 modules in 22110, 2280, 2260 and 2242 format with Key M or Key B+M on PCle basis
- Maximum height of components on the module: 1.5 mm, use of double-sided modules possible
- 4 x LED displayData transfer rate up to 32 Gbps
- Supports NVM Express (NVMe)
  Bootable, as of UEFI version 2.3.1
- Supports S.M.A.R.T