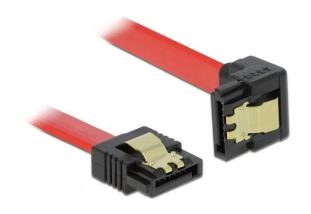

## Product Description

DescriptionThis SATA cable by Delock is used for the internal connection of various SATA devices, such as hard drives, controller cards or flash memory. It complies with the latest standard and supports a data transfer rate of up to 6 Gb/s and is downward compatible with the previous SATA versions, whereby only the respective transfer rate can be achieved. When connecting a hard drive, the SATA cable is guided downwards. Additional locking when connecting the cable is made possible by the metal clips on the connectors. Technical data- Connectors:1 x SATA 6 Gb/s 7 pin female straight >1 x SATA 6 Gb/s 7 pin female angled down- With gold-coloured metal clips- Data transfer rate up to 6 Gb/s- Backwards compatible with SATA 1.5 Gb/s and 3 Gb/s- Wire cross-section: 26 AWG- Colour: red- Length without connectors: approx. 50 cmSystem requirements- One free SATA portPackage contents- SATA cable