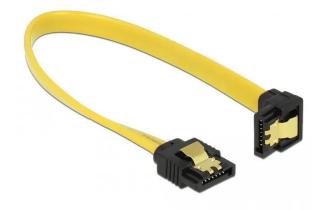

## Product Description

This SATA cable from Delock is used for the internal connection of various SATA devices, such as hard drives, controller cards or flash memory. It complies with the latest standard and supports a data transfer rate of up to 6 Gb/s and is downward compatible with the previous SATA versions, whereby only the respective transfer rate can be achieved here. Additional snap-in when connecting the cable is made possible by the metal clips on the connectors.

- Connectors: 1x SATA 6 Gb/s 7 pin female top angled > 1x SATA 6 Gb/s 7 pin female bottom angled
- With gold-coloured metal clips
- Data transfer rate up to 6 Gb/s
  Downward compatible to SATA 1.5 Gb/s and 3 Gb/s
- Wire gauge: 26 AWG
- Colour: yellowLength without connectors: approx. 20 cm