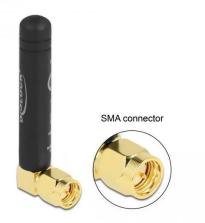

## Item no.: 356979 LPWAN 868 MHz antenna SMA connector 90° 1.6 dBi omnidirectional rigid black

## Product Description

This antenna from Delock enables the use of the 868 MHz band indoors and outdoors.

- Connection: 1 x SMA plug 90
  Frequency range: 860 870 MHz
  ZigBee 868 MHz, Z-Wave 868 MHz, LoRa 868 MHz
  Antenna gain: 1.6 dBi
  Impedance: 50 Ohm
  Efficiency: 43.97
  VSWR: 1.26
  Polarisation: vertical
  Operating temperature: -40 °C ~ 85 °C

- Operating temperature: -40 °C ~ 85 °C
- Enclosure material: ABS
  Colour: black
- Antenna length: approx. 4.86 cm

System requirements

• Device with a free SMA socket