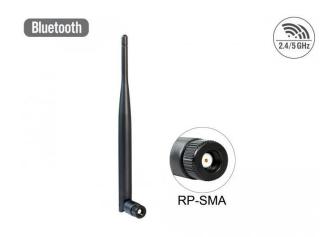

## 88393 - WLAN 802.11 ac/a/b/g/n antenna RP-SMA pc. 4 - 5 dBi omni with tilt joint black

## Product Description

This WLAN antenna can be connected to a WLAN device with RP-SMA connector to receive and transmit signals. - Connectors: RP-SMA connector-Frequency range: 2.4000 - 2.4835 GHz5.1500 - 5.7250 GHz- Antenna gain: 4 - 5 dBi- Impedance: 50 Ohm- Polarisation: linear, vertical- VSWR: 2.0- Operating temperature: -20 °C ~ 65 °C- Housing material: TPEE- Colour: black- Length:approx. 195.00 mm (with tilt joint)approx. 165.00 mm (without tilt joint)- Diameter:approx. 6.00 mm (tip)approx. 12.50 mm (RP-SMA)