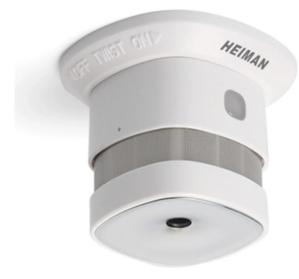

## Product Description

The HEIMAN Zigbee smoke detector has an accurate smoke detection and you will be alerted acoustically and visually. In a serious situation, the smoke sensor alerts you with a red LED that flashes quickly and with a loud alarm. In addition, it is possible to receive an alert on your smartphone when you are not at home. This prevents a fire from being caused by smoke and expensive consequential damage.

By using Zigbee 3.0 radio technology, the sensor can be connected to any Zigbee gateway. Thanks to the latest Zigbee 3.0 standard, the smoke sensor guarantees a battery life of 3 years.

- Detects smoke and visible particles caused by smouldering fire
- Notification of fire alarm, even when on the move
  Alarm volume: 85 dB/3m
- Battery level indicator
  Battery required: Yes (1x battery CR123A)
  Battery life: 3 years