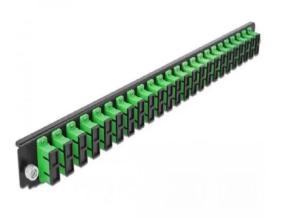

Item no.: 354644 19? Fibre Optic Splice Box Front Panel 24 Port SC Duplex green

Item no.: 354644 shipping weight: 0.30 kg Manufacturer: Delock

## Product Description

This front panel from Delock can be installed in the 19? splice box from Delock. Specification

- Connectors: 24 x SC Duplex female > 24 x SC Duplex female

- Connectors: 24 x SC Duplex lemale > 24 x SC Duplex |
  Colour: green
  For 48 OS2 singlemode fibres
  Zirconium ceramic ferrule with protective cap
  For mounting in 19? splice box, 1 U
  Housing colour: black
  Dimensions (LxWxH): approx. 482.6 x 44.0 x 44.0 mm
- System requirements
  - Delock 19? glass fibre splice box 43348