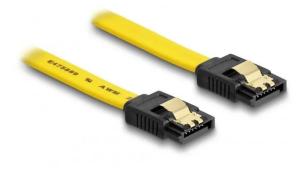

## Product Description

This SATA cable by Delock is used for the internal connection of various SATA devices, such as hard drives, controller cards or flash memory. It complies with the latest standard and supports a data transfer rate of up to 6 Gb/s and is backwards compatible with the previous SATA versions, whereby only the respective transfer rate can be achieved. Additional locking when connecting the cable is made possible by the metal clips on the connectors. Connectors: 1 x SATA 6 Gb/s 7 pin female straight >1 x SATA 6 Gb/s 7 pin female straight- Vith gold-coloured metal clips- Data transfer rate up to 6 Gb/s- Backwards compatible with SATA 1.5 Gb/s and 3 Gb/s- Wire cross-section: 26 AWG- Colour: yellow- Length without connectors: approx. 50 cm